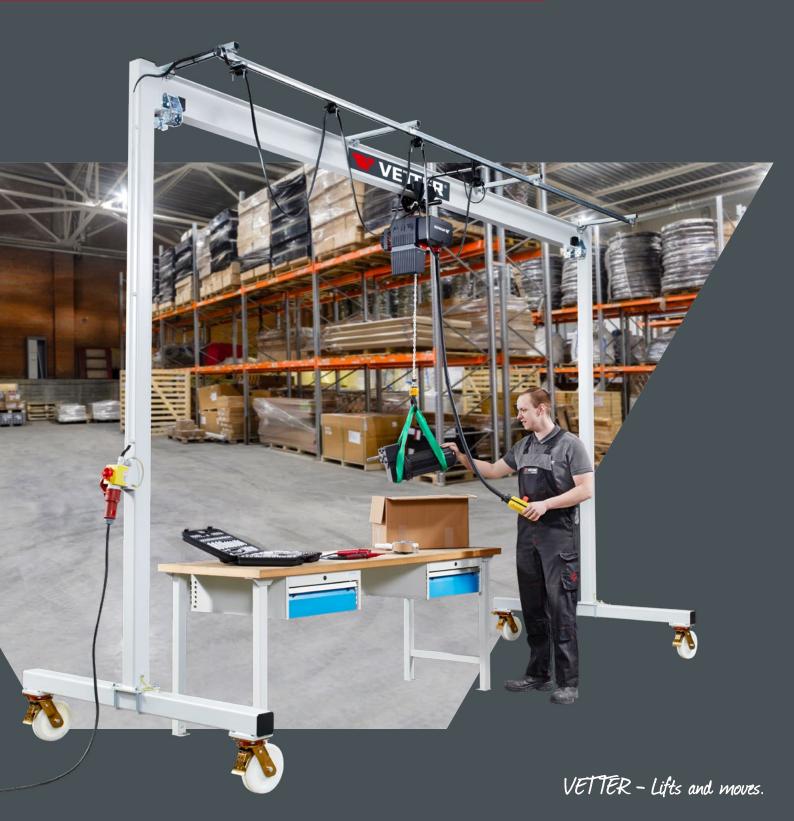

# THE BRAND NEW MOBILE GANTRY CRANE

Workstation crane for a wide variety of applications

#### **MOBILE GANTRY CRANE**

The mobile gantry crane to be used at flexibly changing workstations.

It lifts and transports loads up to 3,200 kg effortlessly for feeding or repairing machines, for changing tools or general assembly work.

Thanks to the compact design the mobile gantry crane is perfect for the use in narrow rooms.

## ADVANTAGES

- + Mobile crane to be used at flexible and changing workstations
- + Quick delivery thanks to standardized components
- Four standard swiveling wheels with wheel lock (two wheels with direction locking device)
- + Compact design is perfect for the use in narrow rooms
- + Easy and fast installation