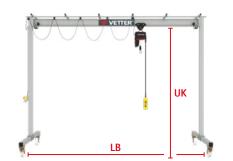

## **BASIC DATA**

ð

- Capacity:
  250 3.200 kg
- Gantry span (LB): 3.000 - 6.000 mm
- Gantry clearance (UK):
  2.000 5.000 mm

Inclined pillars (Required

depending on the conditions of use)

- Installation: Indoor