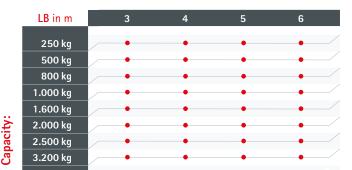

## **BASIC DATA**

ð

- Capacity:
  250 3.200 kg
- Gantry span (LB): 3.000 - 6.000 mm
- Gantry clearance (UK):
  2.000 5.000 mm

Inclined pillars (Required

depending on the conditions of use)

- Installation: Indoor